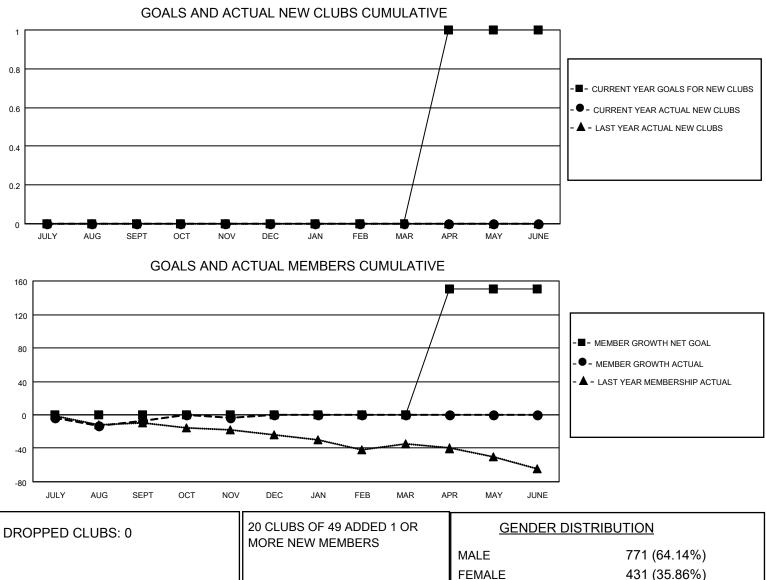

## LOCATION INDIANA

District 25 A

Results as of: 11/30/2021

| Clubs                 |               |           |               | Members               |                         |                         |                                                    |
|-----------------------|---------------|-----------|---------------|-----------------------|-------------------------|-------------------------|----------------------------------------------------|
| RESULTS FOR 2021-2022 |               |           |               | RESULTS FOR 2021-2022 |                         |                         |                                                    |
| QUARTER               | NEW CLUB GOAL | NEW CLUBS | DROPPED CLUBS | QUARTER               | MBER GROWTH NET<br>GOAL | MEMBER GROWTH<br>ACTUAL | DROPPED<br>MEMBERS ACTUAL<br>(including transfers) |
| JULY/AUG/SEPT         | 0             | 0         | 0             | JULY/AUG/SEPT         | 0                       | 41                      | 42                                                 |
| OCT/NOV/DEC           | 0             | 0         | 0             | OCT/NOV/DEC           | 0                       | 20                      | 15                                                 |
| JAN/FEB/MAR           | 0             | 0         | 0             | JAN/FEB/MAR           | 0                       | 0                       | 0                                                  |
| APR/MAY/JUNE          | 1             | 0         | 0             | APR/MAY/JUNE          | 150                     | 0                       | 0                                                  |

|                 |    |                           | FEMALE                             | 431 (35.86%) |
|-----------------|----|---------------------------|------------------------------------|--------------|
| DROPPED MEMBERS |    |                           | NON BINARY<br>PREFER NOT TO ANSWER | 0 (0.00%)    |
| DECEASED        | 11 |                           | PREFER NOT TO ANSWER               | 0 (0.00 %)   |
| CLUB CANCELLED  | 0  | CLICK HERE FOR CUMULATIVE | TOTAL FAMILY UNIT MEMBERS          | 318          |
| OTHER           | 46 | MEMBERSHIP DATA           |                                    |              |
| TOTAL           | 57 |                           | FAMILY MEMBERS PAYING HA           | LF DUES 166  |
|                 |    |                           |                                    |              |